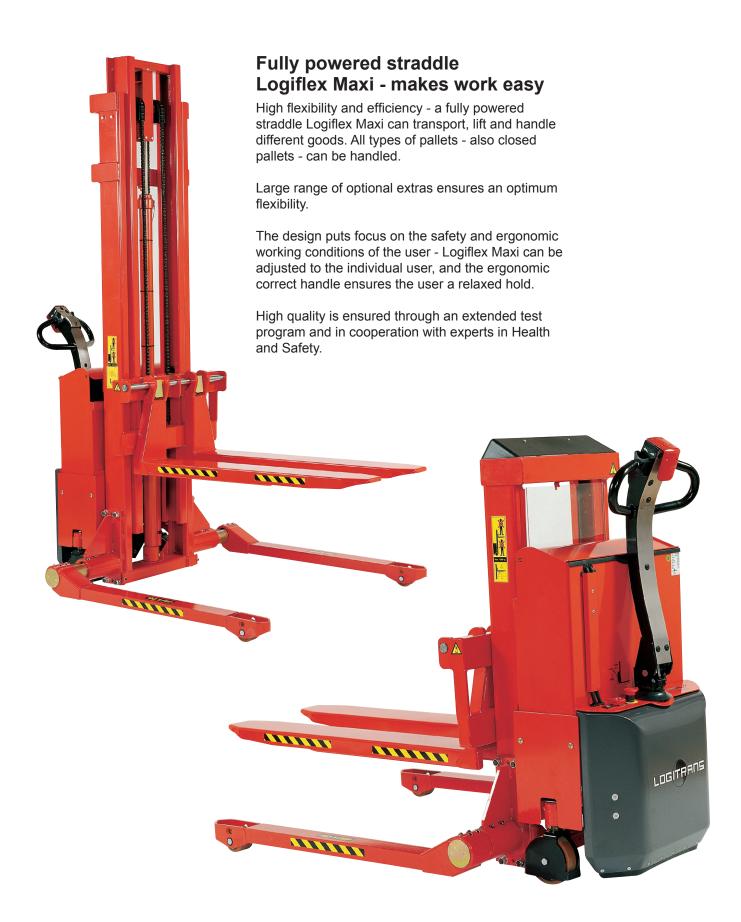

## **Technical Specifications**

Straddle legs make it possible to handle many different pallet types.

High performance with AC technology

- Easy setting of e.g. driving speed, acceleration and deceleration
- Long operating time per charge

Strong construction ensures a long operating life and low maintenance costs.

Available with Rotator and/or optional extras, e.g. drum turner, remote control and level control.

Possible to operate with the handle upright. Central location of all control buttons.

Adjustable forks are available in many different lengths and types.

| Product (measured in inch)              |                 | SELFS MAXI                                                                         | SELFS MAXI | SELFS MAXI           | SELFS MAXI | SELFS MAXI | SELFS MAXI       | SELFS MAXI                 | SELFS MAXI | SELFS MAXI |  |
|-----------------------------------------|-----------------|------------------------------------------------------------------------------------|------------|----------------------|------------|------------|------------------|----------------------------|------------|------------|--|
| Capacity in lbs.                        |                 | 2200/3000*                                                                         | 2200/3000* | 2200/3000*           | 2200/3000* | 2200       | 2200             | 2200                       | 2200       | 2200       |  |
| Lifting height forks: wrap-over/chisel  | h <sub>3</sub>  | 35/34                                                                              | 46/45      | 54/53                | 62/61      | 74/73      | 79/78            | 95/94                      | 111/110    | 129/128    |  |
| Fork length                             | ı               | 23.5**, 31.5**, 42, 45, 60***                                                      |            |                      |            |            |                  |                            |            |            |  |
| Overall height                          | h <sub>1</sub>  | 52                                                                                 | 60         | 68                   | 76         | 88         | 60               | 68                         | 76         | 88         |  |
| Overall width                           | b <sub>1</sub>  | 6.5 + b <sub>4</sub>                                                               |            |                      |            |            |                  |                            |            |            |  |
| Fork span min./max.                     | b <sub>5</sub>  | Wrap-over: 13.25/31.5, bar: 9/27, chisel: 9/27                                     |            |                      |            |            |                  |                            |            |            |  |
| Length without forks                    | I <sub>2</sub>  | 27,7                                                                               |            |                      |            |            |                  |                            |            |            |  |
| Overall length with 45" forks           | I <sub>1</sub>  | 73                                                                                 |            |                      |            |            | 73.5             |                            |            |            |  |
| Overall height                          | h <sub>4</sub>  | Without telescopic mast                                                            |            |                      |            |            | 98               | 114                        | 130        | 148        |  |
| Lowered height, forks                   | h <sub>13</sub> | Chisel: 1.5, bar: 2.5, wrap-over: 2.5                                              |            |                      |            |            |                  |                            |            |            |  |
| Load centre                             | С               | V2                                                                                 |            |                      |            |            |                  |                            |            |            |  |
| Width between legs: Cap. 2200/3000 lbs. | b <sub>4</sub>  | 33.5 - 37, 37 - 44.25, 44.25 - 51.5, 49 - 56**** / 33.5 - 37, 37 - 44.25           |            |                      |            |            |                  |                            |            |            |  |
| Fork width                              | е               | Chisel: 4, bar: 4, wrap-over: 6.5                                                  |            |                      |            |            |                  |                            |            |            |  |
| Run-in length                           | l <sub>x</sub>  | 38,1 with 45 and 42 forks                                                          |            |                      |            |            |                  |                            |            |            |  |
| Gangway (pallet: 47" x 31.5")           | A <sub>st</sub> | 86.5" - tests show that 67" are enough - depends on width between straddle legs    |            |                      |            |            |                  |                            |            |            |  |
| Free lift                               | h <sub>2</sub>  |                                                                                    |            |                      |            |            |                  | 7                          | .5         |            |  |
| Turning angle of the wheels             |                 | 210°                                                                               |            |                      |            |            |                  |                            |            |            |  |
| Driving motor                           |                 | 1,2 kW 24 V speed control electronically variable                                  |            |                      |            |            |                  |                            |            |            |  |
| Driving speed with/without load         |                 | Below 19.5" lift: 5/6 km/h, over 19.5" lift: 3/4 km/h                              |            |                      |            |            |                  |                            |            |            |  |
| Pump motor                              |                 | 1,2 kW 24 V                                                                        |            |                      |            |            |                  |                            |            |            |  |
| Lifting speed with/without load         |                 | Cap. 2200 lbs.: 2.75" per sec./4.75" per sec., cap. 3000 lbs.: 1.5" per sec./2.75" |            |                      |            |            | sec./2.75" per s | ec.                        |            |            |  |
| Lowering speed with/without load        |                 |                                                                                    | 4          | 4.75"/2.75" per sec. |            |            |                  | 4.75" per sec./3" per sec. |            |            |  |
| Weight lbs. (no battery)                |                 | 904                                                                                | 946        | 961                  | 970        | 987        | 1082             | 1098                       | 1118       | 1149       |  |