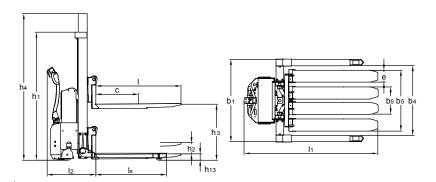

Adjustable forks are available in many different lengths and types.

| Product (measured in inch)              |                 | SELFS MAXI                                                                         | SELFS MAXI | SELFS MAXI           | SELFS MAXI | SELFS MAXI | SELFS MAXI       | SELFS MAXI                 | SELFS MAXI | SELFS MAXI |  |
|-----------------------------------------|-----------------|------------------------------------------------------------------------------------|------------|----------------------|------------|------------|------------------|----------------------------|------------|------------|--|
| Capacity in lbs.                        |                 | 2200/3000*                                                                         | 2200/3000* | 2200/3000*           | 2200/3000* | 2200       | 2200             | 2200                       | 2200       | 2200       |  |
| Lifting height forks: wrap-over/chisel  | h <sub>3</sub>  | 35/34                                                                              | 46/45      | 54/53                | 62/61      | 74/73      | 79/78            | 95/94                      | 111/110    | 129/128    |  |
| Fork length                             | ı               | 23.5**, 31.5**, 42, 45, 60***                                                      |            |                      |            |            |                  |                            |            |            |  |
| Overall height                          | h <sub>1</sub>  | 52                                                                                 | 60         | 68                   | 76         | 88         | 60               | 68                         | 76         | 88         |  |
| Overall width                           | b <sub>1</sub>  | 6.5 + b <sub>4</sub>                                                               |            |                      |            |            |                  |                            |            |            |  |
| Fork span min./max.                     | b <sub>5</sub>  | Wrap-over: 13.25/31.5, bar: 9/27, chisel: 9/27                                     |            |                      |            |            |                  |                            |            |            |  |
| Length without forks                    | I <sub>2</sub>  | 27,7                                                                               |            |                      |            |            |                  |                            |            |            |  |
| Overall length with 45" forks           | I <sub>1</sub>  | 73                                                                                 |            |                      |            |            | 73.5             |                            |            |            |  |
| Overall height                          | h <sub>4</sub>  | Without telescopic mast                                                            |            |                      |            |            | 98               | 114                        | 130        | 148        |  |
| Lowered height, forks                   | h <sub>13</sub> | Chisel: 1.5, bar: 2.5, wrap-over: 2.5                                              |            |                      |            |            |                  |                            |            |            |  |
| Load centre                             | С               | V2                                                                                 |            |                      |            |            |                  |                            |            |            |  |
| Width between legs: Cap. 2200/3000 lbs. | b <sub>4</sub>  | 33.5 - 37, 37 - 44.25, 44.25 - 51.5, 49 - 56**** / 33.5 - 37, 37 - 44.25           |            |                      |            |            |                  |                            |            |            |  |
| Fork width                              | е               | Chisel: 4, bar: 4, wrap-over: 6.5                                                  |            |                      |            |            |                  |                            |            |            |  |
| Run-in length                           | l <sub>x</sub>  | 38,1 with 45 and 42 forks                                                          |            |                      |            |            |                  |                            |            |            |  |
| Gangway (pallet: 47" x 31.5")           | A <sub>st</sub> | 86.5" - tests show that 67" are enough - depends on width between straddle legs    |            |                      |            |            |                  |                            |            |            |  |
| Free lift                               | h <sub>2</sub>  |                                                                                    |            |                      |            |            |                  | 7                          | .5         |            |  |
| Turning angle of the wheels             |                 | 210°                                                                               |            |                      |            |            |                  |                            |            |            |  |
| Driving motor                           |                 | 1,2 kW 24 V speed control electronically variable                                  |            |                      |            |            |                  |                            |            |            |  |
| Driving speed with/without load         |                 | Below 19.5" lift: 5/6 km/h, over 19.5" lift: 3/4 km/h                              |            |                      |            |            |                  |                            |            |            |  |
| Pump motor                              |                 | 1,2 kW 24 V                                                                        |            |                      |            |            |                  |                            |            |            |  |
| Lifting speed with/without load         |                 | Cap. 2200 lbs.: 2.75" per sec./4.75" per sec., cap. 3000 lbs.: 1.5" per sec./2.75" |            |                      |            |            | sec./2.75" per s | ec.                        |            |            |  |
| Lowering speed with/without load        |                 |                                                                                    | 4          | 4.75"/2.75" per sec. |            |            |                  | 4.75" per sec./3" per sec. |            |            |  |
| Weight lbs. (no battery)                |                 | 904                                                                                | 946        | 961                  | 970        | 987        | 1082             | 1098                       | 1118       | 1149       |  |

- 3300 lbs models are only available with chisel forks fork length options 42" and 47".
  Maximum lifting height 62" with 23.5" forks, maximum lifting height 95" with 31.5" forks.
- \*\*\* Reduced capacity 1650 lbs.
- \*\*\*\* Width between straddle legs of more than 51.5": Max. capacity 1760 lbs. Fork length of 60" is not recommended.