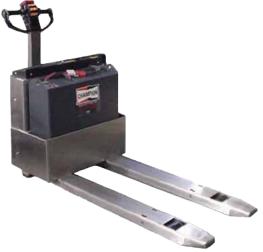

## **Stainless Steel Powered Pallet Trucks**

## **Features**

- 100% Stainless teel frame carriage, forks and undercarriage
- Available in 304L and 316L stainless steel
- Capacities 500 to 10,000
- Finishes 2B, electro polished and 35 RA
- Clean room compliant
- For Food, pharmaceutical, chemical and other demanding application
- Custom fork for lengths and widths
- cGMP Models available
- 24 Volt E and EE ratings galvanized, powder coated and epoxy steel it painted models available