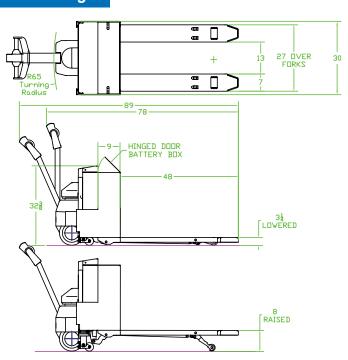

## **Stainless Steel Powered Pallet Trucks**

## **Features**

- 100% Stainless teel frame carriage, forks and undercarriage
- Available in 304L and 316L stainless steel
- Capacities 500 to 10,000
- Finishes 2B, electro polished and 35 RA
- Clean room compliant
- For Food, pharmaceutical, chemical and other demanding application
- Custom fork for lengths and widths
- cGMP Models available
- 24 Volt E and EE ratings galvanized, powder coated and epoxy steel it painted models available

## **Drawings**







## **Options**

- Stainless steel Platform trucks to 6,000 capacity
- Available in lift heights to 36"
- Custom sizes

www.barroneq.com | 1-800-397-6690