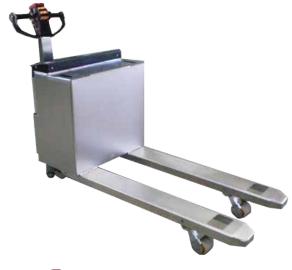

## **Stainless Steel Powered Pallet Trucks**

## **Features**

- 100% Stainless teel frame carriage, forks and undercarriage
- Available in 304L and 316L stainless steel
- Capacities 500 to 10,000
- Finishes 2B, electro polished and 35 RA
- Clean room compliant
- For Food, pharmaceutical, chemical and other demanding application
- Custom fork for lengths and widths
- cGMP Models available
- 24 Volt E and EE ratings galvanized, powder coated and epoxy steel it painted models available